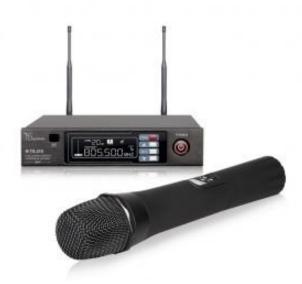

## TS-210 PLLSingle Channel Diversity Wireless Microphone System

## **TS-210 Diversity Receiver**

## Features:

- · Compact half rack space design with all metal receiverhousing.
- · Advanced diversity technology maintains dependable wireless signalquality.
- · Automatic Frequency Selection provides a straight shot to a clearchannel.
- · Transmitter Sync.
- 300 selectable frequencies across 30MHz bandwidth.
- · LCD Displays: RF Level, Audio Level, Antenna Status, Channel.
- · Equipped with both XLR balanced and Ø6.3mm unbalancedoutputs.
- Perfect for karaoke / recreational singers, moderators in meetings,hotels, universities and houses of worship.